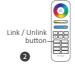

#### **Linking Code Instructions**

Switch off light, after 10 seconds then switch on again.

Short press " I " button 3 times within 3 seconds when light on.

Lights blink 3 times slowly means linking is done successfully.

### **Unlinking Code Instructions**

Switch off light, after 10 seconds then switch on again.

Short press " I " button 5 times within 3 seconds when light on.

Lights blink 10 times quickly means unlinking is done successfully.