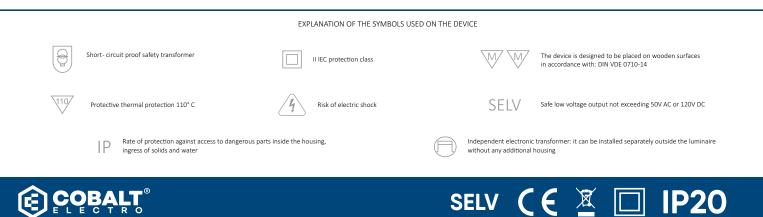

• IP20 protection

• 5 years warranty

| 6                 | MOVENCE - F & 0.5 m W W W W W W W W W W W W W W W W W W                                                                                                                                                                                                                                                                                                                                                                                                                                                                                                                                                                                                                                                                                                                                                                                                                                                                                                                                                                                                                                                                                                                                                                                                                                                                                                                                                                                                                                                                                                                                                                                                                                                                                                                                                                                                                                                                                                                                                                                                                                                                        |            |
|-------------------|--------------------------------------------------------------------------------------------------------------------------------------------------------------------------------------------------------------------------------------------------------------------------------------------------------------------------------------------------------------------------------------------------------------------------------------------------------------------------------------------------------------------------------------------------------------------------------------------------------------------------------------------------------------------------------------------------------------------------------------------------------------------------------------------------------------------------------------------------------------------------------------------------------------------------------------------------------------------------------------------------------------------------------------------------------------------------------------------------------------------------------------------------------------------------------------------------------------------------------------------------------------------------------------------------------------------------------------------------------------------------------------------------------------------------------------------------------------------------------------------------------------------------------------------------------------------------------------------------------------------------------------------------------------------------------------------------------------------------------------------------------------------------------------------------------------------------------------------------------------------------------------------------------------------------------------------------------------------------------------------------------------------------------------------------------------------------------------------------------------------------------|------------|
| (*)<br>(*)<br>(*) | AND IN THE PARTY OF THE PARTY O | (*)<br>(*) |

## SELV CE 🗵 🔲 IP20

| PROTECTION          | Over Current            | Range: 110 ÷ 140% of rated current.<br>Type: Hiccup mode. Re-start after fault condition is removed.                                                            |  |
|---------------------|-------------------------|-----------------------------------------------------------------------------------------------------------------------------------------------------------------|--|
|                     | Over Voltage            | Range: 120 ÷ 150% of rated voltage.<br>Type: re-start after fault condition is removed.                                                                         |  |
|                     | Short Circuit           | Hiccup mode. Re-start after fault condition is removed.                                                                                                         |  |
|                     | Over Temperature        | $\label{eq:Range:110} Range: 110^\circ C \pm 10^\circ C$ Cut-off of the output voltage. After the termination of the thermal state, return to normal operation. |  |
| WORKING ENVIRONMENT | Working Temp.           | -20 ÷ +45°C                                                                                                                                                     |  |
|                     | Working Humidity        | 45 ÷ 85%                                                                                                                                                        |  |
|                     | Storage Temp., Humidity | -40 ÷ +85°C, 5 ÷ 95% RH non-condensing                                                                                                                          |  |
|                     | Temp. Coefficient       | ±0.03%/°C (0 ~ 60°C)                                                                                                                                            |  |
| SAFETY & EMC        | Safety Standards        | EN61347-1<br>EN61347-2-13                                                                                                                                       |  |
|                     | Withstand Voltage       | 3000V/5mA/1min                                                                                                                                                  |  |
|                     | EMC Immunity            | EN61547                                                                                                                                                         |  |
|                     | EMC Emission            | EN55015                                                                                                                                                         |  |
|                     | Harmonic Current        | EN61000-4-2,3,4,5, 6<br>EN61000-3-2 class C                                                                                                                     |  |
|                     | Dimension               | 103 x 35.5 x 16.5 mm (L x W x H)                                                                                                                                |  |
| OTHERS              | Weight and Packing      | 100PCS/CTN9KGS                                                                                                                                                  |  |