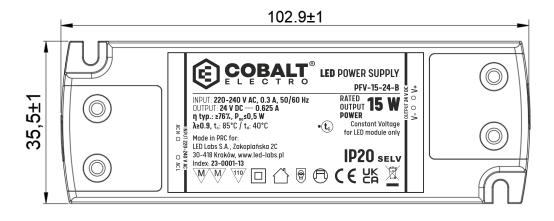

## FEATURES

•Compact size, slim design, light weight

• High efficiency, low temperature rise

Protections: Protections: short circuit, overload, over temperature

• Cooling by free air convection

• Compliance to worldwide regulations for lighting

• IP20 protection

• 5 years warranty

| 6                 | MOVENCE - F & 0.5 m W W W W W W W W W W W W W W W W W W                                                                                                                                                                                                                                                                                                                                                                                                                                                                                                                                                                                                                                                                                                                                                                                                                                                                                                                                                                                                                                                                                                                                                                                                                                                                                                                                                                                                                                                                                                                                                                                                                                                                                                                                                                                                                                                                                                                                                                                                                                                                        |            |
|-------------------|--------------------------------------------------------------------------------------------------------------------------------------------------------------------------------------------------------------------------------------------------------------------------------------------------------------------------------------------------------------------------------------------------------------------------------------------------------------------------------------------------------------------------------------------------------------------------------------------------------------------------------------------------------------------------------------------------------------------------------------------------------------------------------------------------------------------------------------------------------------------------------------------------------------------------------------------------------------------------------------------------------------------------------------------------------------------------------------------------------------------------------------------------------------------------------------------------------------------------------------------------------------------------------------------------------------------------------------------------------------------------------------------------------------------------------------------------------------------------------------------------------------------------------------------------------------------------------------------------------------------------------------------------------------------------------------------------------------------------------------------------------------------------------------------------------------------------------------------------------------------------------------------------------------------------------------------------------------------------------------------------------------------------------------------------------------------------------------------------------------------------------|------------|
| (*)<br>(*)<br>(*) | AND IN THE PARTY OF THE PARTY O | (*)<br>(*) |

COBALT<sup>®</sup> LED POWER SUPPLY PTV-15-12-B 240 Y AC, 0.3 A, 50/50 Hz 240 Y AC, 0.3 A, 50/50 Hz 120 Z Three The State Sta

| SPECIFICATION |                             | PFV-15-12-B                    | PFV-15-24-B |
|---------------|-----------------------------|--------------------------------|-------------|
| OUTPUT        | DC Voltage                  | 12V                            | 24V         |
|               | Rated Current               | 0.625A                         | 1.25A       |
|               | Current Range               | 0 ÷ 0.625A                     | 0 ÷1.25A    |
|               | Rated Power                 | 15W                            |             |
|               | Line Regulation             | ± 3%                           |             |
|               | Load Regulation             | ± 3%                           |             |
|               | Setup, Rise Time (note 4.)  | <1s, 100ms/230VAC at full load |             |
|               | Hold up time                | 10ms/230V at full load         |             |
|               | Ripple & Noise (note 2.)    | < 300mVp-p                     |             |
|               | Voltage Tolerance (note 3.) | ± 5%                           |             |
|               | Voltage Range               | 198-264VAC                     |             |
|               | Frequency Range             | 47 ÷ 63Hz                      |             |
|               | Power factor (Typ.)         | ≥0.9                           |             |
| INPUT         | Efficiency (Typ.)           | 76%                            |             |
| INFOI         | AC Current (Typ.)           | 0.3A/220-240VAC                |             |
|               | Inrush Current(Typ.)        | 30A/220-240VAC                 |             |
|               | Leakage Current             | < 0.5mA/240VAC                 |             |
|               | No Load Power Consumption   | ≤0.5W                          |             |

## SELV CE 🗵 🔲 IP20

| PROTECTION          | Over Current            | Range: 110 ÷ 140% of rated current.<br>Type: Hiccup mode. Re-start after fault condition is removed.                                                            |  |
|---------------------|-------------------------|-----------------------------------------------------------------------------------------------------------------------------------------------------------------|--|
|                     | Over Voltage            | Range: 120 ÷ 150% of rated voltage.<br>Type: re-start after fault condition is removed.                                                                         |  |
|                     | Short Circuit           | Hiccup mode. Re-start after fault condition is removed.                                                                                                         |  |
|                     | Over Temperature        | $\label{eq:Range:110} Range: 110^\circ C \pm 10^\circ C$ Cut-off of the output voltage. After the termination of the thermal state, return to normal operation. |  |
| WORKING ENVIRONMENT | Working Temp.           | -20 ÷ +45°C                                                                                                                                                     |  |
|                     | Working Humidity        | 45 ÷ 85%                                                                                                                                                        |  |
|                     | Storage Temp., Humidity | -40 ÷ +85°C, 5 ÷ 95% RH non-condensing                                                                                                                          |  |
|                     | Temp. Coefficient       | ±0.03%/°C (0 ~ 60°C)                                                                                                                                            |  |
| SAFETY & EMC        | Safety Standards        | EN61347-1<br>EN61347-2-13                                                                                                                                       |  |
|                     | Withstand Voltage       | 3000V/5mA/1min                                                                                                                                                  |  |
|                     | EMC Immunity            | EN61547                                                                                                                                                         |  |
|                     | EMC Emission            | EN55015                                                                                                                                                         |  |
|                     | Harmonic Current        | EN61000-4-2,3,4,5, 6<br>EN61000-3-2 class C                                                                                                                     |  |
|                     | Dimension               | 103 x 35.5 x 16.5 mm (L x W x H)                                                                                                                                |  |
| OTHERS              | Weight and Packing      | 100PCS/CTN9KGS                                                                                                                                                  |  |