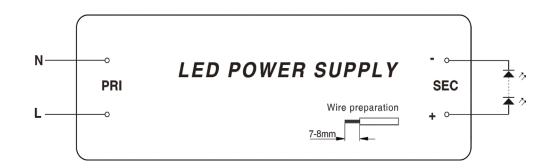

|  |

## NOTE:

1. All parameters NOT specially mentioned are measured at 230VAC input, rated load and 25°C of ambient temperature.

2. Ripple & noise are measured at 20MHz of bandwidth by using a 12" twisted pair-wire terminated with a  $0.1\mu$ F i  $47\mu$ F parallel capacitor.

3. Tolerance includes set up tolerance, line regulation and load regulation.

4. Length of set up time is measured at first cold start. Turning ON/OFF the power supply may lead to increase of the set up time.

5. The power supply is considered as a component that will be operated in combination with final equipment. Since EMC performance will be affected by the complete installation, the final equipment manufacturers must re-qualify EMC Directive on the complete installation again.









## WIRING DIAGRAM